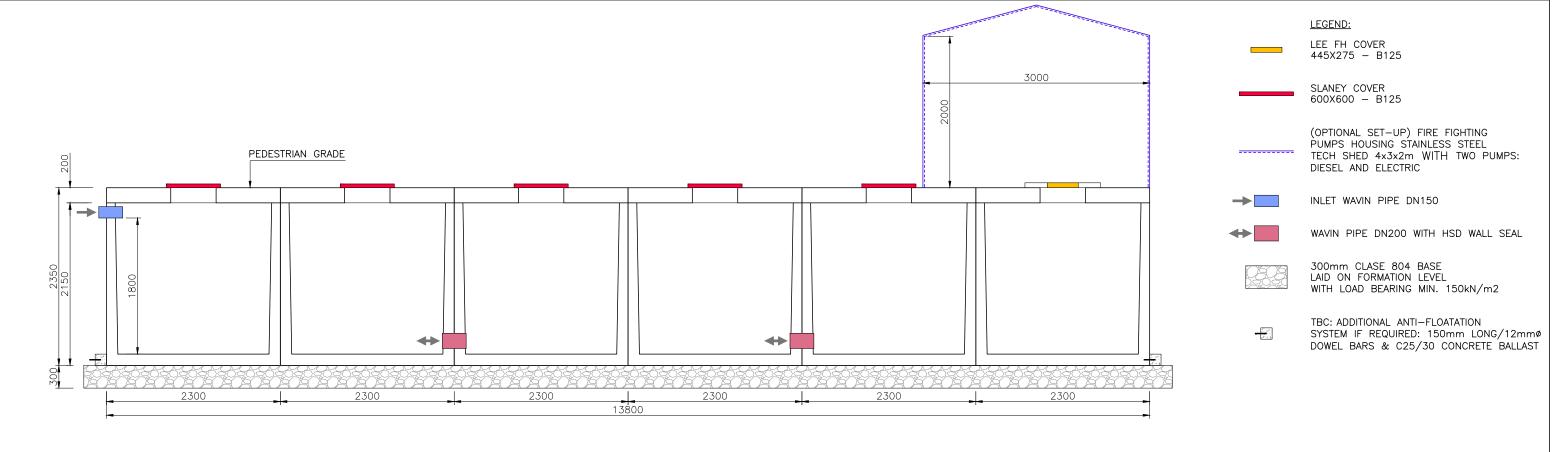

## **SECTION A-A**

1:50 @ A3

STORAGE PROVIDED: 6x1.8mx10.2m2=110.2m3

O'REILLY OAKSTOWN ENVIRONMENTAL Commercial & Residential Wastewater Treatments Systems & Septic Tanks Oakstown, Trim, Co. Meath, Eircode C15 X499

info@oreillyoakstown.com www.oreillyoakstown.com

Lo call: 1850 200 702 Tel: +353 (0) 46 943 1389

CLIENT:

PROJECT: 110.2m3 UNDERGROUND FIRE FIGHTING STORAGE SYSTEM

1:50 @ A3

TITLE: LAYOUT PLAN AND SECTION

SCALE: 1
DATE: N
DRAWING NO.: 1:
STATUS: D
DRAWN BY: V

REVISION:

1:50 @ A3 NOVEMBER 2017 120-C03 DRAFT TENDER WALDEMAR D. THIS DRAWING TO BE READ IN CONJUNCTION WITH ALL RELEVANT DRAWINGS AND SPECIFICATIONS. DO NOT SCALE FROM THIS DRAWING. FIGURE DIMENSION ONLY TO BE USED. ALL DIMENSIONS ARE IN MILLIMETERS EXCEPT WHERE SHOWN. ANY DISCREPANCIES ON THIS DRAWING OR ON SITE ARE TO BE REPORTED TO THE O'REILLY GROUP. THIS DRAWING IS THE PROPERTY OF O'REILLY GROUP, IT IS A CONFIDENTIAL DOCUMENT AND MUST NOT BE COPIED, OR ITS CONTENT DIVULGED WITHOUT PRIOR WRITTEN CONSENT.