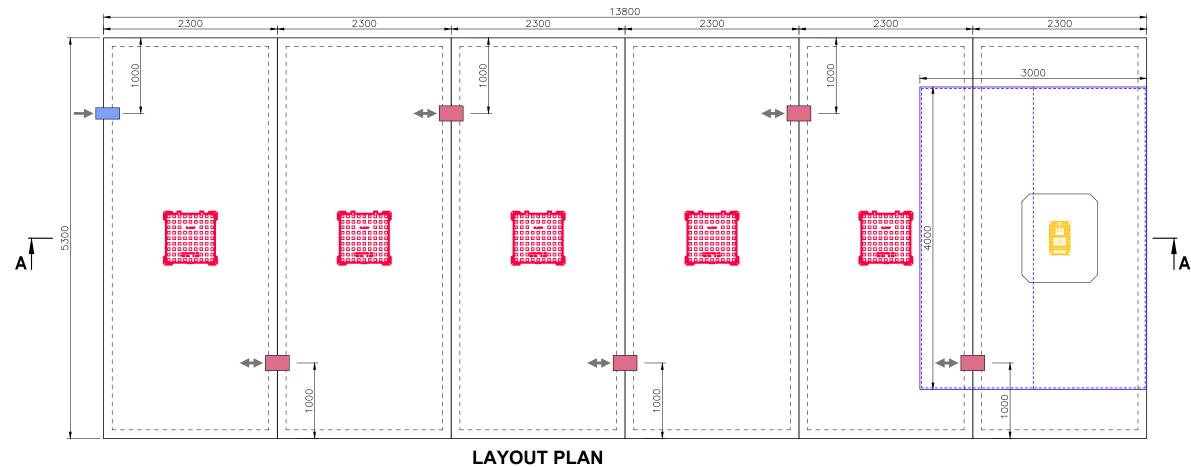

## **SECTION A-A**

1:50 @ A3

STORAGE PROVIDED: 6x1.8mx10.2m2=110.2m3

O'REILLY OAKSTOWN ENVIRONMENTAL Commercial & Residential Wastewater Treatments Systems & Septic Tanks Oakstown, Trim, Co. Meath, Eircode C15 X499

info@oreillyoakstown.com www.oreillyoakstown.com

Lo call: 1850 200 702 Tel: +353 (0) 46 943 1389

CLIENT:

PROJECT: 110.2m3 UNDERGROUND FIRE FIGHTING STORAGE SYSTEM

1:50 @ A3

TITLE: LAYOUT PLAN AND SECTION

SCALE: 1
DATE: N
DRAWING NO.: 1:
STATUS: D
DRAWN BY: V

REVISION:

1:50 @ A3 NOVEMBER 2017 120-C03 DRAFT TENDER WALDEMAR D. THIS DRAWING TO BE READ IN CONJUNCTION WITH ALL RELEVANT DRAWINGS AND SPECIFICATIONS. DO NOT SCALE FROM THIS DRAWING. FIGURE DIMENSION ONLY TO BE USED. ALL DIMENSIONS ARE IN MILLIMETERS EXCEPT WHERE SHOWN. ANY DISCREPANCIES ON THIS DRAWING OR ON SITE ARE TO BE REPORTED TO THE O'REILLY GROUP. THIS DRAWING IS THE PROPERTY OF O'REILLY GROUP, IT IS A CONFIDENTIAL DOCUMENT AND MUST NOT BE COPIED, OR ITS CONTENT DIVULGED WITHOUT PRIOR WRITTEN CONSENT.