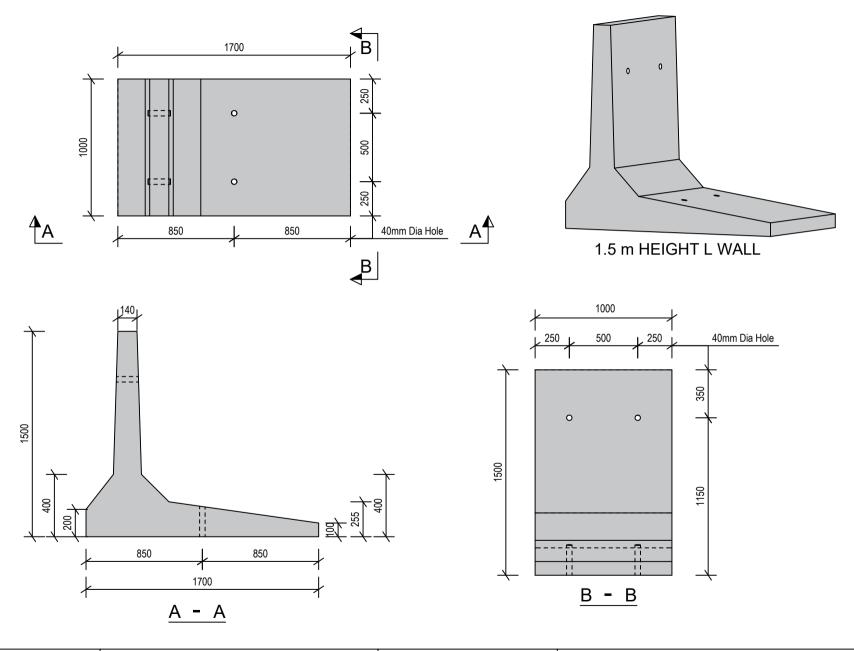

PRODUCT: 1.5m HEIGHT L WALL

TITLE: LAYOUT PLAN AND SECTION

SCALE: NTS @ A4
DATE: APRIL 2022
DRAWING NO.: OAKS67
STATUS: PROGRESS
DRAWN BY: VISHWANATH
REVISION: 00

THIS DRAWING TO BE READ IN CONJUNCTION WITH ALL RELEVANT DRAWINGS AND SPECIFICATIONS. DO NOT SCALE FROM THIS DRAWING, FIGURE DIMENSION ONLY TO BE USED. ALL DIMENSIONS ARE IN MILLIMETERS EXCEPT WHERE SHOWN. ANY DISCREPANCIES ON THIS DRAWING OR ON SITE ARE TO BE REPORTED TO THE O'REILLY GROUP. THIS DRAWING IS THE PROPERTY OF O'REILLY GROUP, IT IS A CONFIDENTIAL DOCUMENT AND MUST NOT BE COPIED, OR ITS CONTENT DIVULGED WITHOUT PRIOR WRITTEN CONSENT.

TOTAL WEIGHT:1477KG LENGTH:1700MM WIDTH:1000MM HEIGHT:1500MM