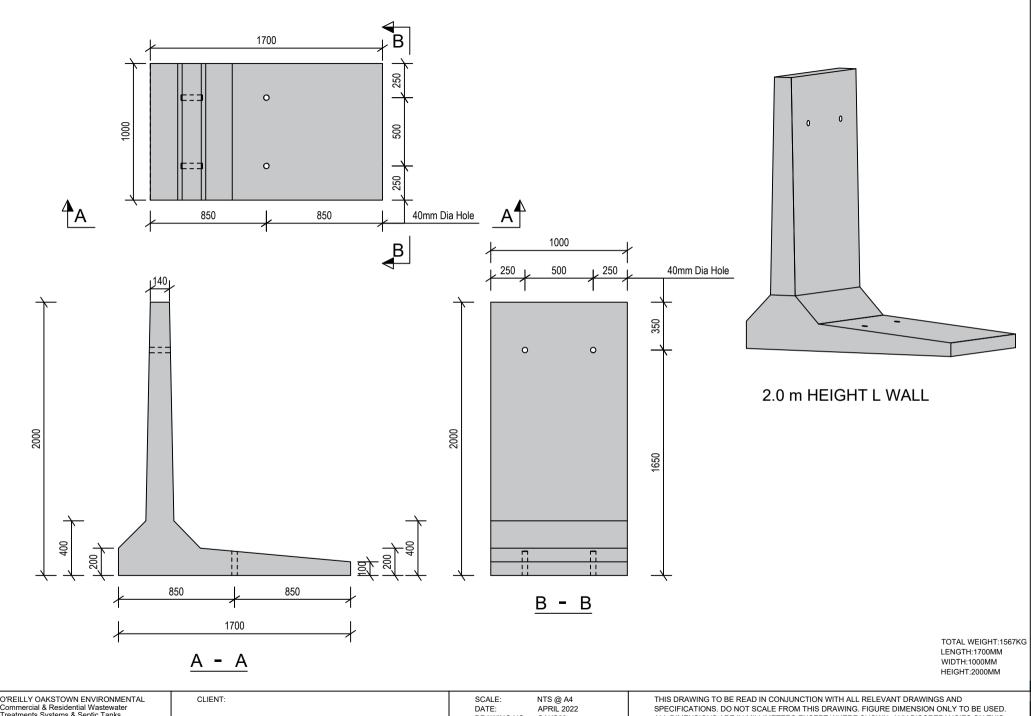

O'REILLY OAKSTOWN ENVIRONMENTAL Commercial & Residential Wastewater Treatments Systems & Septic Tanks

Oakstown, Trim, Co. Meath, Eircode C15 X499 Lo call: 1850 200 702 Tel: +353 (0) 46 943 1389 info@oreillyoakstown.com www.oreillyoakstown.com PRODUCT: 2.0m HEIGHT L WALL

LAYOUT PLAN AND SECTION

DRAWING NO.: OAKS68 STATUS: **PROGRESS** DRAWN BY: VISHWANATH REVISION:

ALL DIMENSIONS ARE IN MILLIMETERS EXCEPT WHERE SHOWN. ANY DISCREPANCIES ON THIS DRAWING OR ON SITE ARE TO BE REPORTED TO THE O'REILLY GROUP. THIS DRAWING IS THE PROPERTY OF O'REILLY GROUP, IT IS A CONFIDENTIAL DOCUMENT AND MUST NOT BE COPIED, OR ITS CONTENT DIVULGED WITHOUT PRIOR WRITTEN CONSENT.