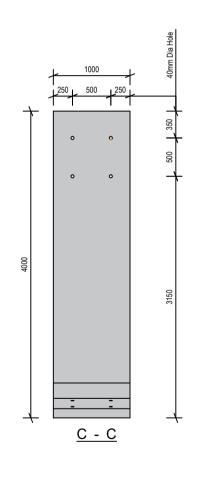

4.0m L WALL

TOTAL WEIGHT:2900KG LENGTH:2200MM WIDTH:1000MM HEIGHT:4000MM

O'REILLY OAKSTOWN ENVIRONMENTAL Commercial & Residential Wastewater Treatments Systems & Septic Tanks

Oakstown, Trim, Co. Meath, Eircode C15 X499 Lo call: 1850 200 702 Tel: +353 (0) 46 943 1389 info@oreillyoakstown.com www.oreillyoakstown.com CLIENT:

PRODUCT: 4.0m L WALL

LAYOUT PLAN AND SECTION

SCALE: DATE: DRAWING NO.: OAKSWWTS57 STATUS: DRAWN BY:

REVISION:

NTS @ A4 APRIL 2022 PROGRESS VISHWANATH THIS DRAWING TO BE READ IN CONJUNCTION WITH ALL RELEVANT DRAWINGS AND SPECIFICATIONS. DO NOT SCALE FROM THIS DRAWING. FIGURE DIMENSION ONLY TO BE USED. ALL DIMENSIONS ARE IN MILLIMETERS EXCEPT WHERE SHOWN. ANY DISCREPANCIES ON THIS DRAWING OR ON SITE ARE TO BE REPORTED TO THE O'REILLY GROUP. THIS DRAWING IS THE PROPERTY OF O'REILLY GROUP, IT IS A CONFIDENTIAL DOCUMENT AND MUST NOT BE COPIED, OR ITS CONTENT DIVULGED WITHOUT PRIOR WRITTEN CONSENT.