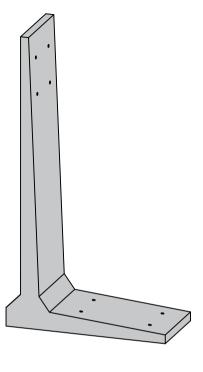

4.0m L WALL

TOTAL WEIGHT:2900KG LENGTH:2200MM WIDTH:1000MM HEIGHT:4000MM

O'REILLY OAKSTOWN ENVIRONMENTAL Commercial & Residential Wastewater Treatments Systems & Septic Tanks

Oakstown, Trim, Co. Meath, Eircode C15 X499 Lo call: 1850 200 702 Tel: +353 (0) 46 943 1389 info@oreillyoakstown.com www.oreillyoakstown.com CLIENT:

PRODUCT: 4.0m L WALL

LAYOUT PLAN AND SECTION

SCALE: DATE: DRAWING NO.: OAKSWWTS57 STATUS: DRAWN BY:

REVISION:

NTS @ A4 APRIL 2022 PROGRESS VISHWANATH THIS DRAWING TO BE READ IN CONJUNCTION WITH ALL RELEVANT DRAWINGS AND SPECIFICATIONS. DO NOT SCALE FROM THIS DRAWING. FIGURE DIMENSION ONLY TO BE USED. ALL DIMENSIONS ARE IN MILLIMETERS EXCEPT WHERE SHOWN. ANY DISCREPANCIES ON THIS DRAWING OR ON SITE ARE TO BE REPORTED TO THE O'REILLY GROUP. THIS DRAWING IS THE PROPERTY OF O'REILLY GROUP, IT IS A CONFIDENTIAL DOCUMENT AND MUST NOT BE COPIED, OR ITS CONTENT DIVULGED WITHOUT PRIOR WRITTEN CONSENT.