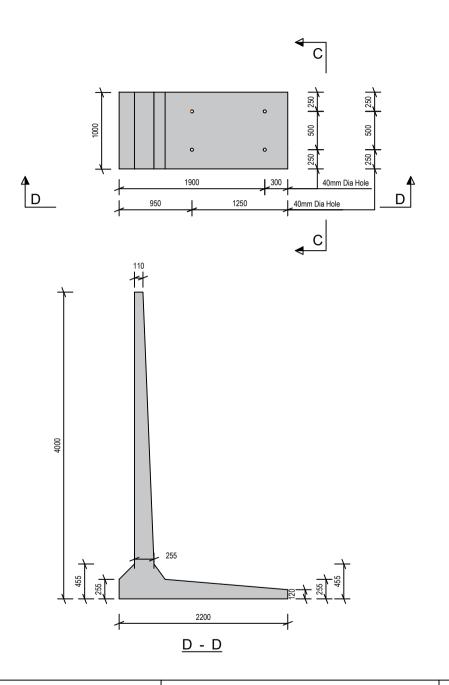

4.0m L WALL

TOTAL WEIGHT:2900KG LENGTH:2200MM WIDTH:1000MM HEIGHT:4000MM

O'REILLY OAKSTOWN ENVIRONMENTAL Commercial & Residential Wastewater Treatments Systems & Septic Tanks

Oakstown, Trim, Co. Meath, Eircode C15 X499 Lo call: 1850 200 702 Tel: +353 (0) 46 943 1389 info@oreillyoakstown.com www.oreillyoakstown.com CLIENT:

PRODUCT: 4.0m L WALL

LAYOUT PLAN AND SECTION

SCALE: DATE: DRAWING NO.: OAKSWWTS57 STATUS: DRAWN BY:

REVISION:

NTS @ A4 APRIL 2022 PROGRESS VISHWANATH THIS DRAWING TO BE READ IN CONJUNCTION WITH ALL RELEVANT DRAWINGS AND SPECIFICATIONS. DO NOT SCALE FROM THIS DRAWING. FIGURE DIMENSION ONLY TO BE USED. ALL DIMENSIONS ARE IN MILLIMETERS EXCEPT WHERE SHOWN. ANY DISCREPANCIES ON THIS DRAWING OR ON SITE ARE TO BE REPORTED TO THE O'REILLY GROUP. THIS DRAWING IS THE PROPERTY OF O'REILLY GROUP, IT IS A CONFIDENTIAL DOCUMENT AND MUST NOT BE COPIED, OR ITS CONTENT DIVULGED WITHOUT PRIOR WRITTEN CONSENT.